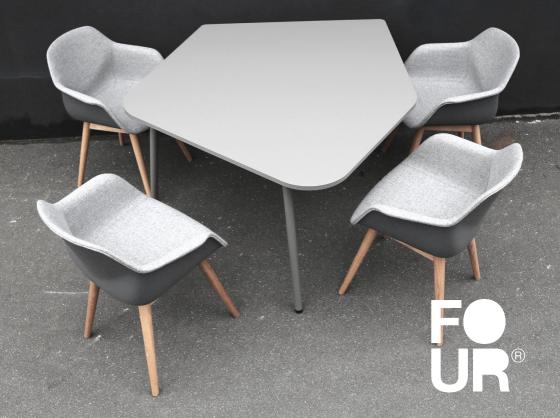

The tangible design and organic shapes and curves makes Four®Real Flake a natural gathering point, whether for 4 or 10 people.

Four <sup>®</sup>Real tables can be used to create a dynamic and fun space as the options can be connected and reconfigured to create a whole new room design.

## **Features**

- Folding (by one person)
- Integrated castors for superb mobility
- 'Room in room', acoustic walls are available for: Four®Real Curve, -Diamond ♂ -Ellipse
- Part of an extensive furniture family
- Several choices for table surface and leg colours
- Matches our Four®Sure- & Four®Me chairs beautifully