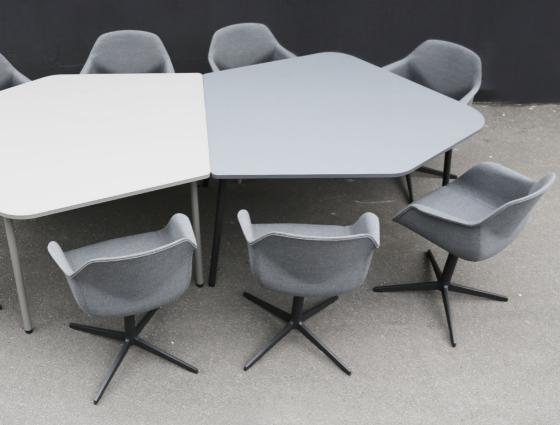

The tangible design and organic shapes and curves makes Four®Real Flake a natural gathering point, whether for 4 or 10 people.

Four <sup>®</sup>Real tables can be used to create a dynamic and fun space as the options can be connected and reconfigured to create a whole new room design.

## **Features**

- Folding (by one person)
- Integrated castors for superb mobility
- 'Room in room', acoustic walls are available for: Four®Real Curve, -Diamond ♂ -Ellipse
- Part of an extensive furniture family
- Several choices for table surface and leg colours
- Matches our Four®Sure- & Four®Me chairs beautifully