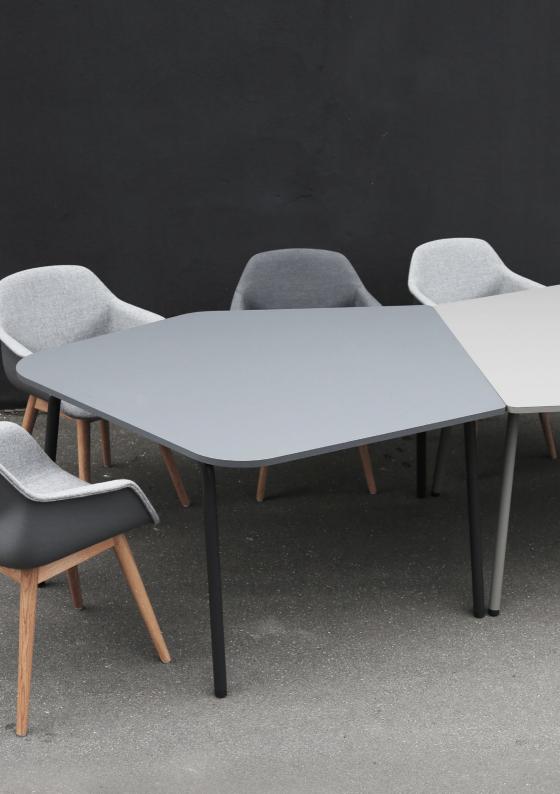

The tangible design and organic shapes and curves makes Four®Real Flake a natural gathering point, whether for 4 or 10 people.

Four <sup>®</sup>Real tables can be used to create a dynamic and fun space as the options can be connected and reconfigured to create a whole new room design.

## **Features**

- Folding (by one person)
- Integrated castors for superb mobility
- 'Room in room', acoustic walls are available for: Four®Real Curve, -Diamond ♂ -Ellipse
- Part of an extensive furniture family
- Several choices for table surface and leg colours
- Matches our Four®Sure- & Four®Me chairs beautifully