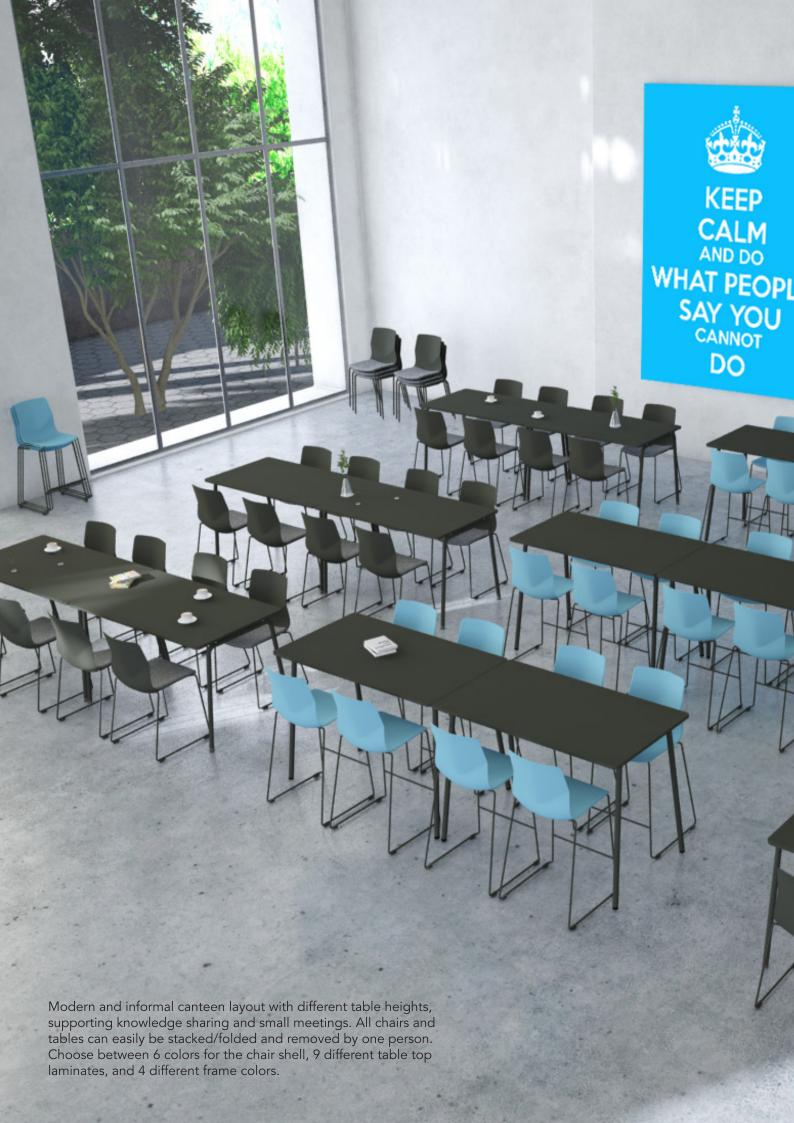

### **SCORES**

CLEANING • • • • •

EATING & MEETING • O O

PRIVACY

**Four** Sure 88 & 90 chairs in matt black frame, acoustic dampening feet, and aqua, black, jungle green and olive colored shell with great sitting comfort and flexible backrests.

The Four Real 74 & 90 tables are easy foldable by one person, matt black frame with 2 integrated castors for easy mobility and optional chair suspension.