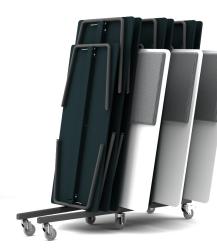

The Four Real 74 & 90 tables are easy foldable by one person, matt black frame with 2 integrated castors for easy mobility and optional chair suspension.