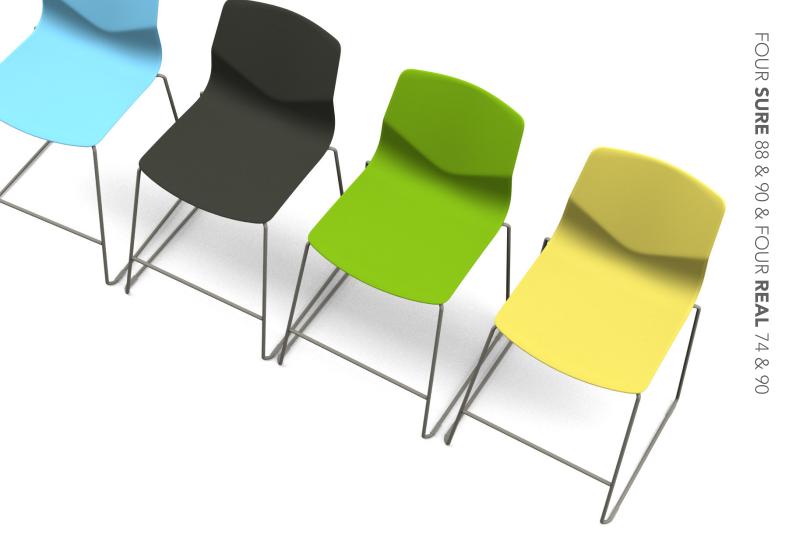

### **SCORES**

CLEANING • • • • •

EATING & MEETING • O O

PRIVACY

**Four** Sure 88 & 90 chairs in matt black frame, acoustic dampening feet, and aqua, black, jungle green and olive colored shell with great sitting comfort and flexible backrests.