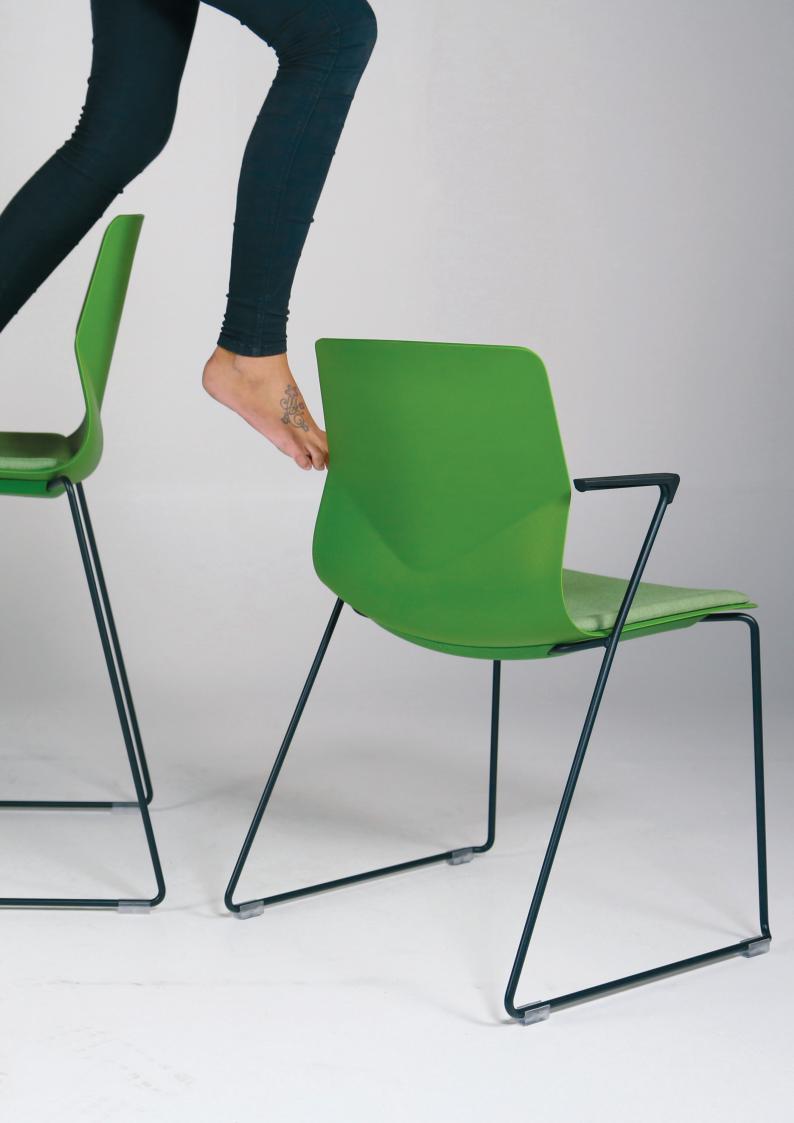

In this Company... We are REAL We make mistakes We say I'm SORRY We give second chances We do HELP We share knowledge We have FUN We think weird Wegivehugs Weforgive Wedoreallyloud We are patient We LOVE what we do









**Four** Sure 44 chair in matt black frame, acoustic dampening feet, and aqua colored shell with great sitting comfort and a flexible backrest. The Four Real 74 tables are easy foldable by one person, matt black frame with 2 integrated castors for easy mobility and optional chair suspension.

### **SCORES**

CLEANING • • • • •

EATING & MEETING • O O

PRIVACY







**Four** Sure 88 & 90 chairs in matt black frame, acoustic dampening feet, and aqua, black, jungle green and olive colored shell with great sitting comfort and flexible backrests.

The Four Real 74 & 90 tables are easy foldable by one person, matt black frame with 2 integrated castors for easy mobility and optional chair suspension.

# **SCORES**

CLEANING • • • •

EATING & MEETING ● ● ●

PRIVACY • • •







**Four** Sur