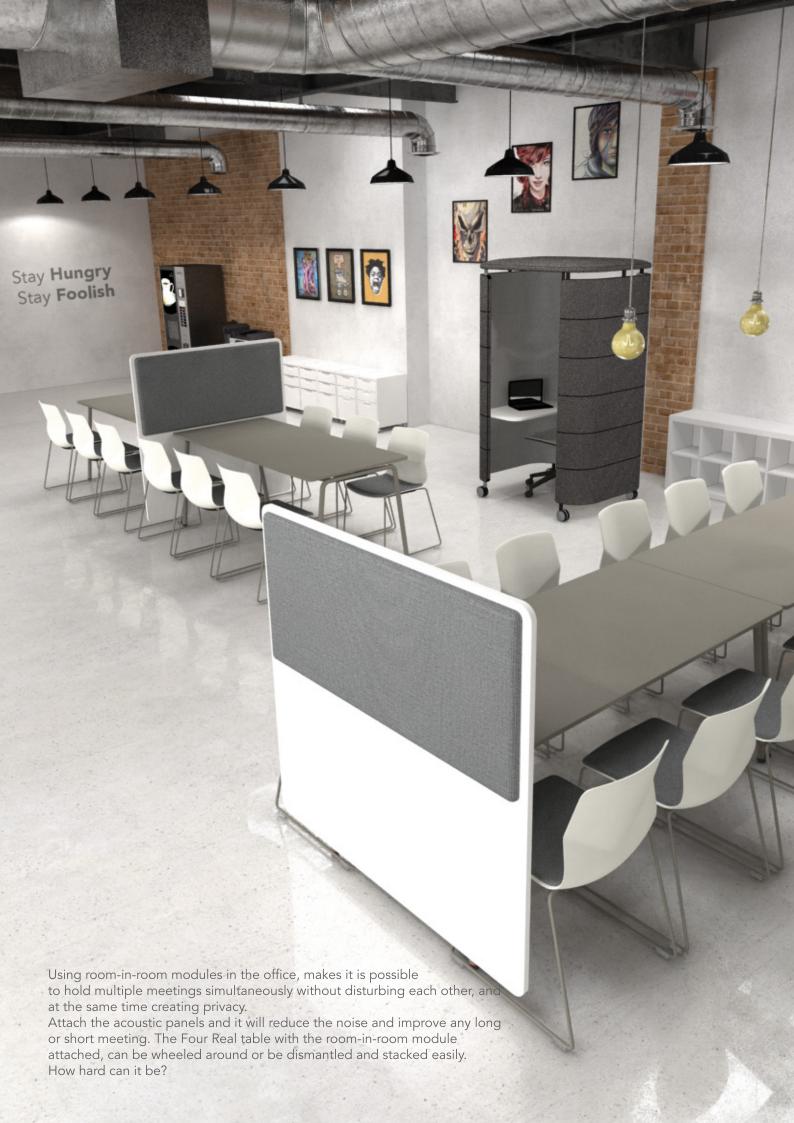

ING • • • • •

EATING & MEETING • O O

PRIVACY







**Four** Sure 88 & 90 chairs in matt black frame, acoustic dampening feet, and aqua, black, jungle green and olive colored shell with great sitting comfort and flexible backrests.

The Four Real 74 & 90 tables are easy foldable by one person, matt black frame with 2 integrated castors for easy mobility and optional chair suspension.

# **SCORES**

CLEANING • • • •

EATING & MEETING ● ● ●

PRIVACY • • •







**Four** Sure 88 with black shell, chrome frame and linking device. Four Real 74 table with matt black frame and table top in matt stonegrey laminate. Room-in-room with acoustic panels.

# **SCORES**

CLEANING • • • •

EATING & MEETING • • • •

PRIVACY • • •







### **SCORES**

CLEANING • • • •

EATING & MEETING • O

PRIVACY





# ROOM IN ROOM / INNOPOD®





# **SCORES**

CLEANING • • • •

EATING & MEETING ● ● ● ●

**MOBILE** • • • • •

PRIVACY • • • •







# **SCORES**

CLEANING • • • •

EATING & MEETING • •

MOBILE • • • • •

PRIVACY • • • •





#### FOUR **SURE** 66 & **INNO®TAB**



Upgrade Four Sure 66 chair later with the flexible patentated Inno®Tab, without using any tools. Four Sure 66 comes with a frame in matt black. Choose from 6 different colors on the shell. You can add either a seat upholstery or a fully inner upholstery. The Inno®Tab can be fitted with a dashboard and a compartment. The Inno®Tab can swivel from front, to behind.

### **SCORES**

**COOPERATIVE** LEARNING

DIVERSITY • • • •

MOBILE • • • •

PRIVACY • • •



# FOUR **SURE**



SURE 66





### FOUR **REAL**

#### SIZE

128 x 64