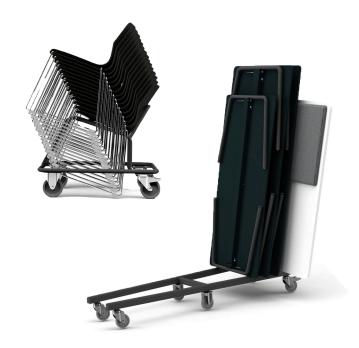

**Four** Sure 44 chair in matt black frame, acoustic dampening feet, and aqua colored shell with great sitting comfort and a flexible backrest. The Four Real 74 tables are easy foldable by one person, matt black frame with 2 integrated castors for easy mobility and optional chair suspension.

The Four Real 74 & 90 tables are easy foldable by one person, matt black frame with 2 integrated castors for easy mobility and optional chair suspension.