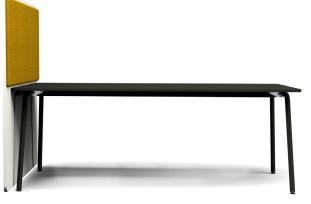

The Four Real 74 & 90 tables are easy foldable by one person, matt black frame with 2 integrated castors for easy mobility and optional chair suspension.