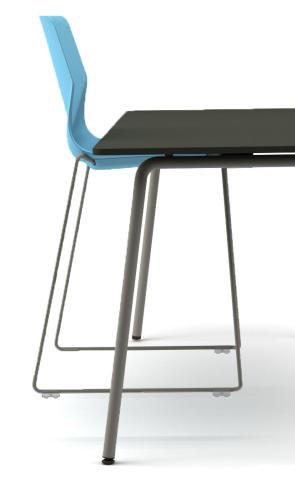

**Four** Sure 44 chair in matt black frame, acoustic dampening feet, and aqua colored shell with great sitting comfort and a flexible backrest. The Four Real 74 tables are easy foldable by one person, matt black frame with 2 integrated castors for easy mobility and optional chair suspension.

The Four Real 74 & 90 tables are easy foldable by one person, matt black frame with 2 integrated castors for easy mobility and optional chair suspension.