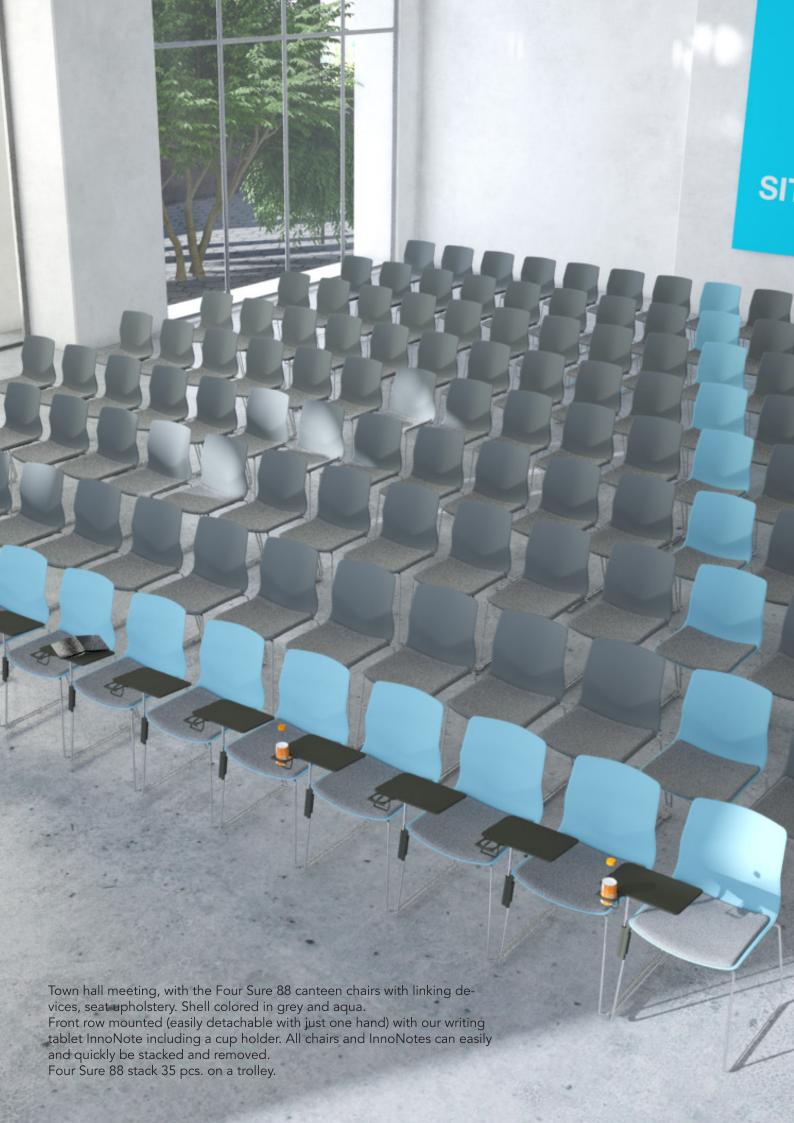

# **SCORES**

CLEANING • • • •

EATING & MEETING ● ● ●

PRIVACY • • •

**Four** Sure 88 with black shell, chrome frame and linking device. Four Real 74 table with matt black frame and table top in matt stonegrey laminate. Room-in-room with acoustic panels.