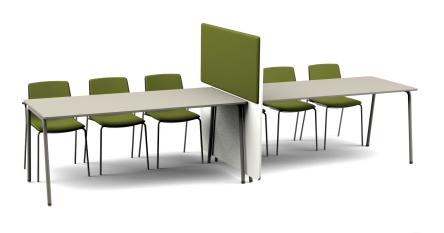

# **SCORES**

CLEANING • • • •

EATING & MEETING ● ● ●

PRIVACY • • •

**Four** Sure 88 with black shell, chrome frame and linking device. Four Real 74 table with matt black frame and table top in matt stonegrey laminate. Room-in-room with acoustic panels.