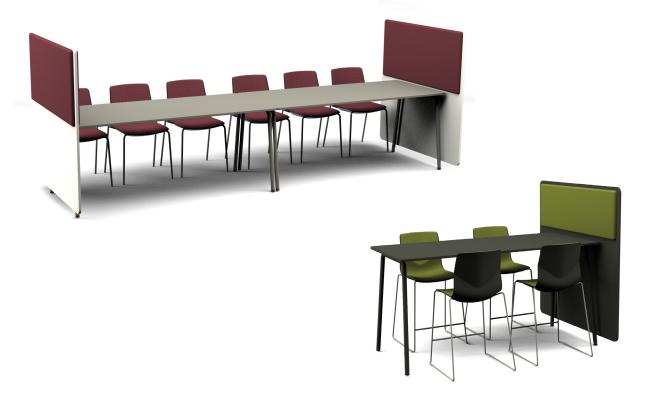

### **SCORES**

CLEANING • • • • •

EATING & MEETING • O O

PRIVACY

**Four** Sure 88 & 90 chairs in matt black frame, acoustic dampening feet, and aqua, black, jungle green and olive colored shell with great sitting comfort and flexible backrests.

The Four Real 74 & 90 tables are easy foldable by one person, matt black frame with 2 integrated castors for easy mobility and optional chair suspension.