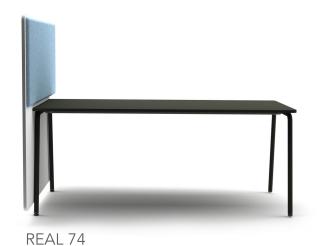

**Four** Sure 44 chair in matt black frame, acoustic dampening feet, and aqua colored shell with great sitting comfort and a flexible backrest. The Four Real 74 tables are easy foldable by one person, matt black frame with 2 integrated castors for easy mobility and optional chair suspension.

The Four Real 74 & 90 tables are easy foldable by one person, matt black frame with 2 integrated castors for easy mobility and optional chair suspension.

### FOUR **REAL**

### SIZE

140 x 60 cm 140 x 80 cm 180 x 60 cm 180 x 80 cm

REAL 90/105

REAL 741

INNOTAB