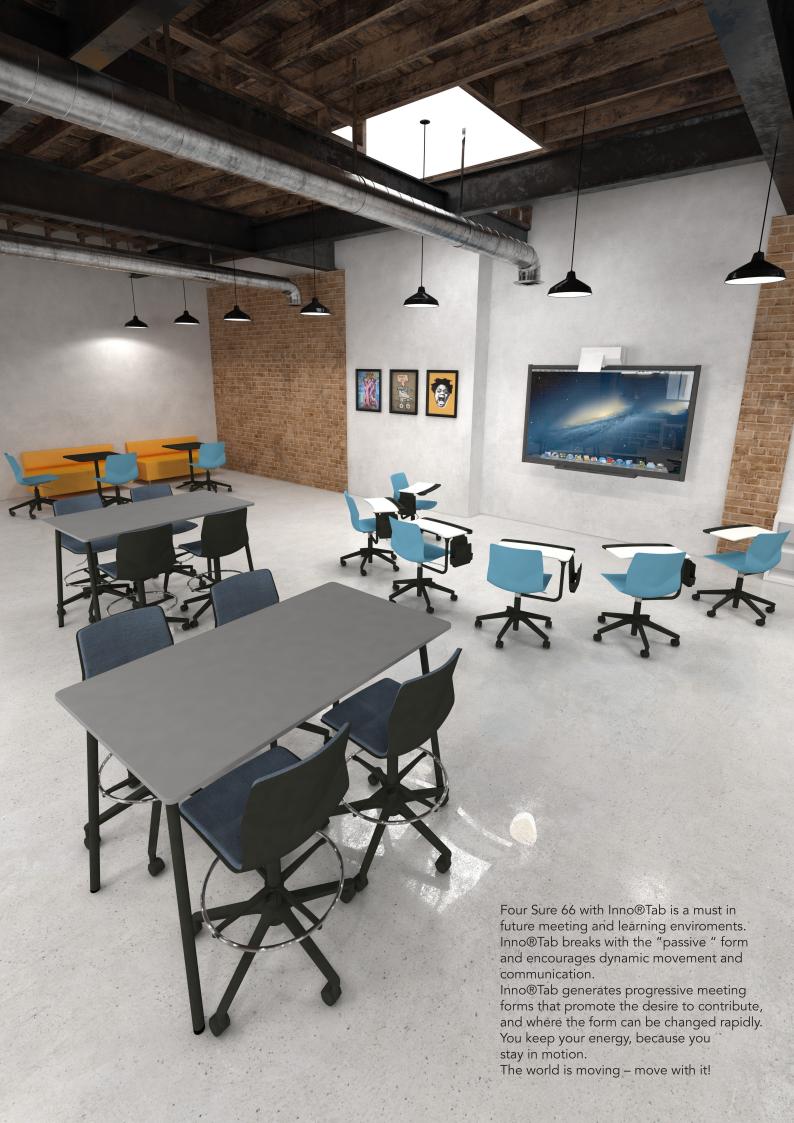

#### FOUR **SURE** 66 & **INNO®TAB**

Upgrade Four Sure 66 chair later with the flexible patentated Inno®Tab, without using any tools. Four Sure 66 comes with a frame in matt black. Choose from 6 different colors on the shell. You can add either a seat upholstery or a fully inner upholstery. The Inno®Tab can be fitted with a dashboard and a compartment. The Inno®Tab can swivel from front, to behind.