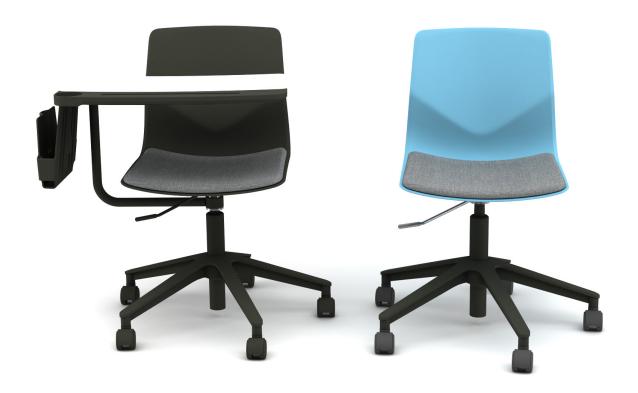

#### FOUR **SURE** 66 & **INNO®TAB**

Upgrade Four Sure 66 chair later with the flexible patentated Inno®Tab, without using any tools. Four Sure 66 comes with a frame in matt black. Choose from 6 different colors on the shell. You can add either a seat upholstery or a fully inner upholstery. The Inno®Tab can be fitted with a dashboard and a compartment. The Inno®Tab can swivel from front, to behind.