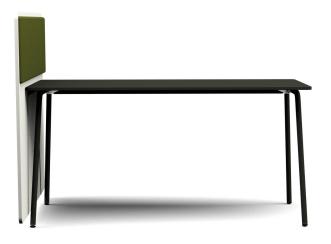

# **SCORES**

CLEANING • • • •

EATING & MEETING ● ● ●

PRIVACY • • •

**Four** Sure 88 with black shell, chrome frame and linking device. Four Real 74 table with matt black frame and table top in matt stonegrey laminate. Room-in-room with acoustic panels.