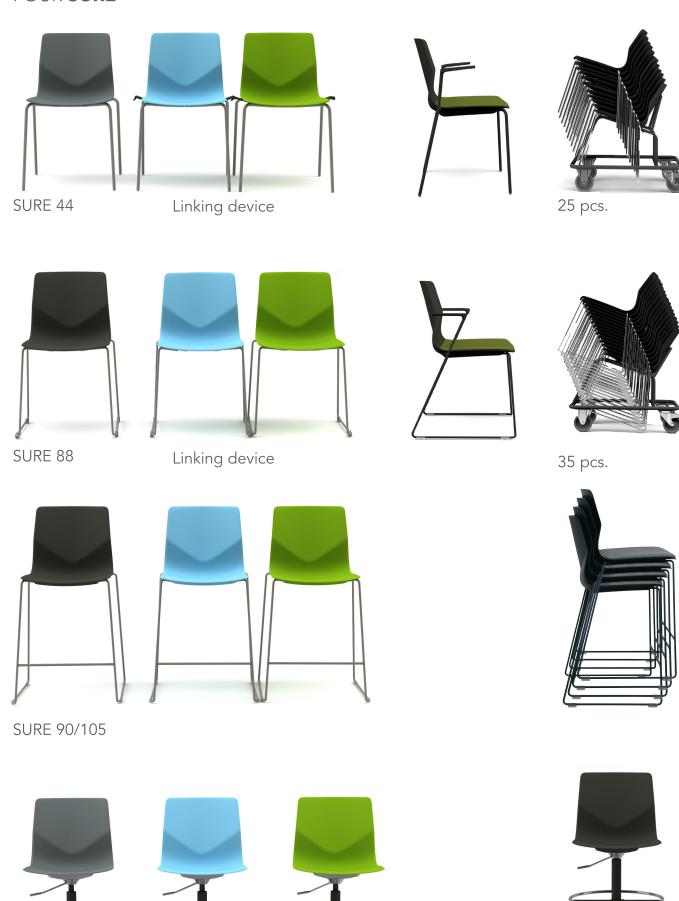

**Four** Sure 44 chair in matt black frame, acoustic dampening feet, and aqua colored shell with great sitting comfort and a flexible backrest. The Four Real 74 tables are easy foldable by one person, matt black frame with 2 integrated castors for easy mobility and optional chair suspension.

### **SCORES**

CLEANING • • • • •

EATING & MEETING • O O

PRIVACY

**Four** Sure 88 & 90 chairs in matt black frame, acoustic dampening feet, and aqua, black, jungle green and olive colored shell with great sitting comfort and flexible backrests.

# **SCORES**

CLEANING • • • •

EATING & MEETING ● ● ●

PRIVACY • • •

**Four** Sure 88 with black shell, chrome frame and linking device. Four Real 74 table with matt black frame and table top in matt stonegrey laminate. Room-in-room with acoustic panels.