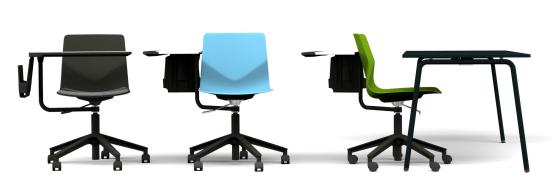

#### FOUR **SURE** 66 & **INNO®TAB**

Upgrade Four Sure 66 chair later with the flexible patentated Inno®Tab, without using any tools. Four Sure 66 comes with a frame in matt black. Choose from 6 different colors on the shell. You can add either a seat upholstery or a fully inner upholstery. The Inno®Tab can be fitted with a dashboard and a compartment. The Inno®Tab can swivel from front, to behind.

# FOUR **SURE**

SURE 66