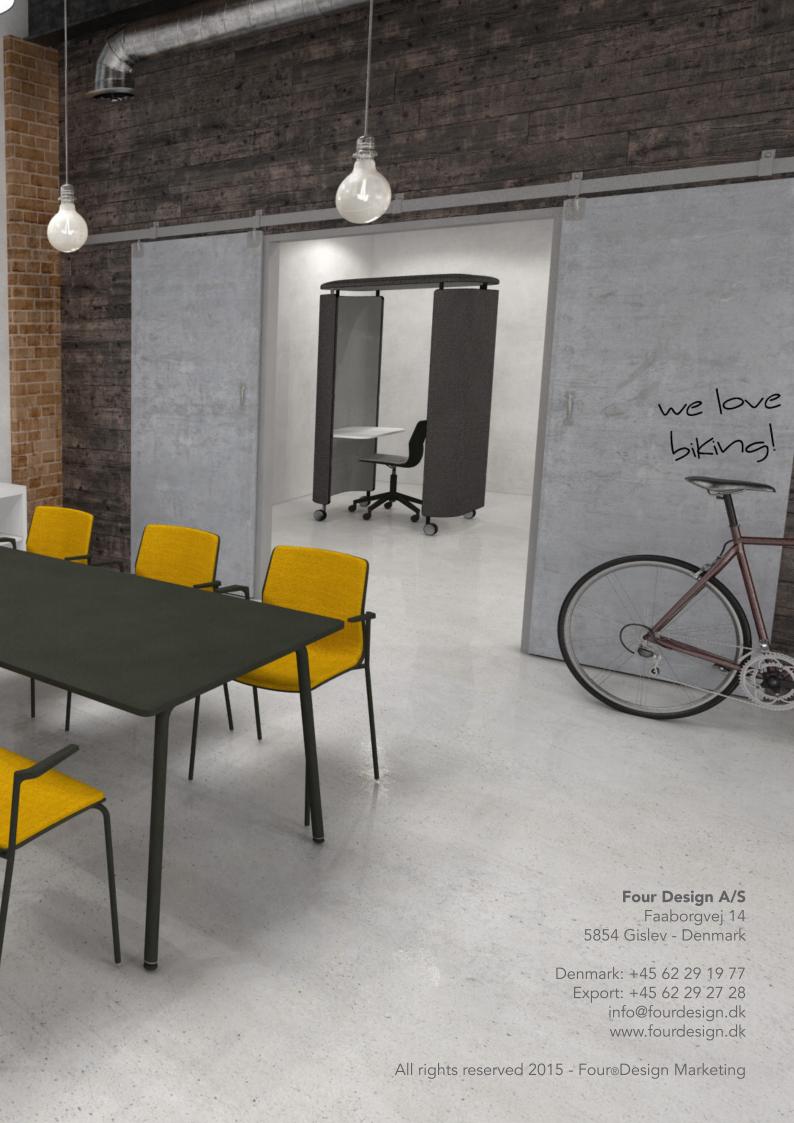

•

PRIVACY • • • •





#### FOUR **SURE** 66 & **INNO®TAB**



Upgrade Four Sure 66 chair later with the flexible patentated Inno®Tab, without using any tools. Four Sure 66 comes with a frame in matt black. Choose from 6 different colors on the shell. You can add either a seat upholstery or a fully inner upholstery. The Inno®Tab can be fitted with a dashboard and a compartment. The Inno®Tab can swivel from front, to behind.

### **SCORES**

**COOPERATIVE** LEARNING

DIVERSITY • • • •

MOBILE • • • •

PRIVACY • • •



# FOUR **SURE**



SURE 66





### FOUR **REAL**

#### SIZE

128 x 64 cm 120 x 80 cm 140 x 80 cm 180 x 80 cm Ø 120 cm





### SIZE

200 x 100 cm 140 x 100 cm 140 x 100/90 cm





### SIZE

140 x 60 cm 140 x 80 cm 180 x 60 cm 180 x 80 cm

REAL 90/105

REAL 741





INNOTAB