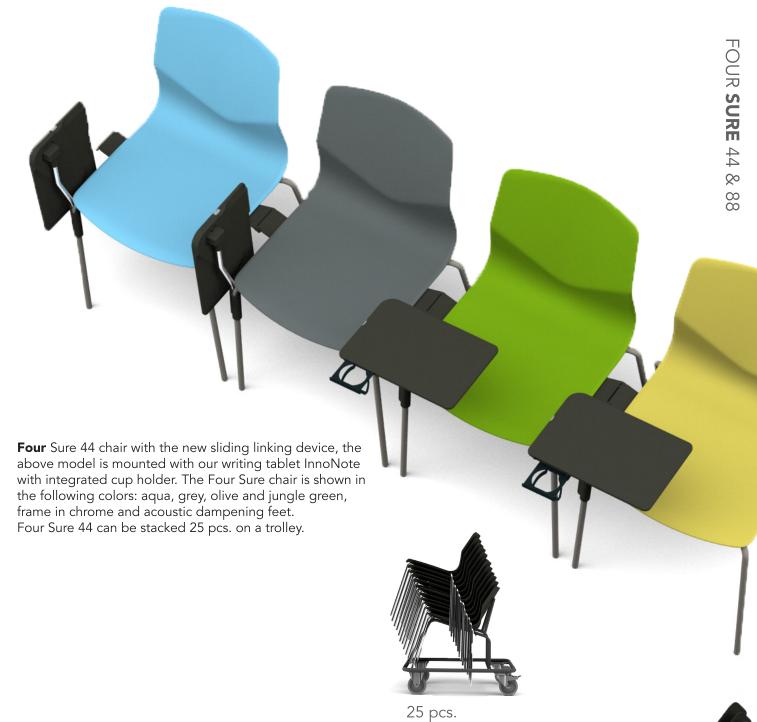

### **SCORES**

CLEANING • • • • •

EATING & MEETING • O O

PRIVACY

**Four** Sure 88 & 90 chairs in matt black frame, acoustic dampening feet, and aqua, black, jungle green and olive colored shell with great sitting comfort and flexible backrests.