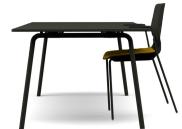

**Four** Sure 44 chair in matt black frame, acoustic dampening feet, and aqua colored shell with great sitting comfort and a flexible backrest. The Four Real 74 tables are easy foldable by one person, matt black frame with 2 integrated castors for easy mobility and optional chair suspension.