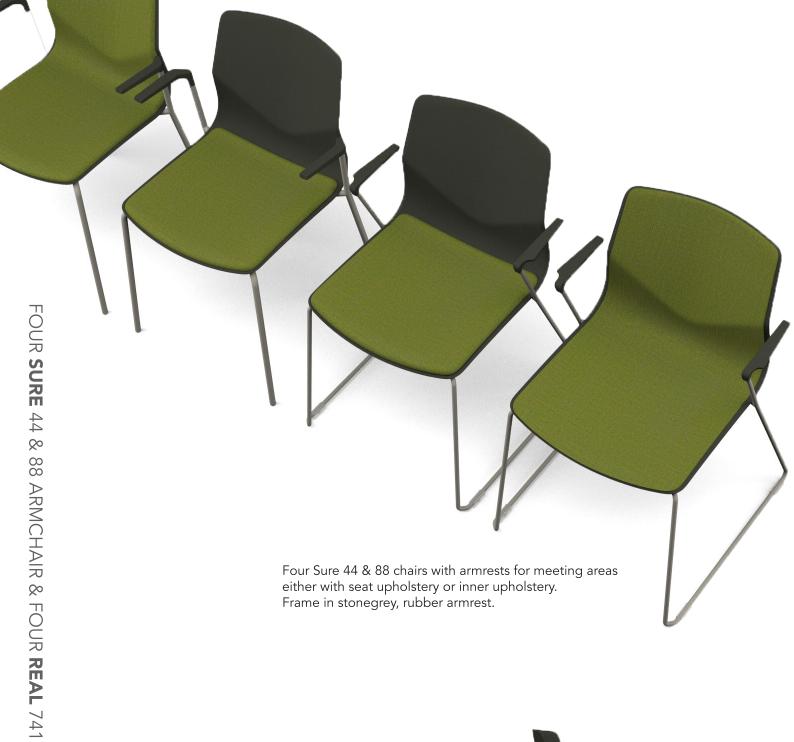

### **SCORES**

CLEANING • • • • •

EATING & MEETING • O O

PRIVACY

**Four** Sure 88 & 90 chairs in matt black frame, acoustic dampening feet, and aqua, black, jungle green and olive colored shell with great sitting comfort and flexible backrests.