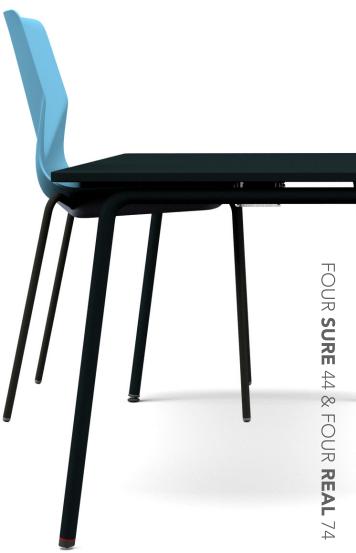

**Four** Sure 44 chair in matt black frame, acoustic dampening feet, and aqua colored shell with great sitting comfort and a flexible backrest. The Four Real 74 tables are easy foldable by one person, matt black frame with 2 integrated castors for easy mobility and optional chair suspension.