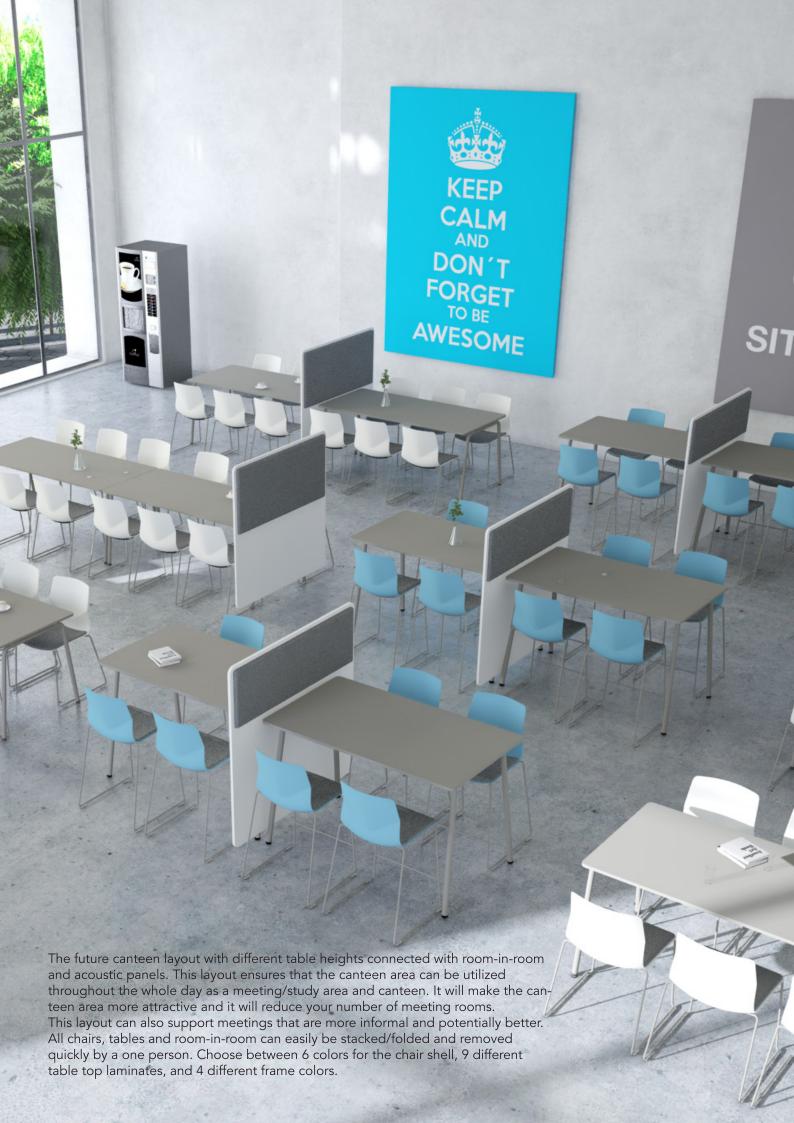

# **SCORES**

CLEANING • • • •

EATING & MEETING ● ● ●

PRIVACY • • •

**Four** Sure 88 with black shell, chrome frame and linking device. Four Real 74 table with matt black frame and table top in matt stonegrey laminate. Room-in-room with acoustic panels.

# ROOM IN ROOM / INNOPOD®