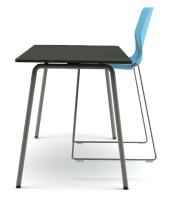

#### FOUR **SURE** 66 & **INNO®TAB**

Upgrade Four Sure 66 chair later with the flexible patentated Inno®Tab, without using any tools. Four Sure 66 comes with a frame in matt black. Choose from 6 different colors on the shell. You can add either a seat upholstery or a fully inner upholstery. The Inno®Tab can be fitted with a dashboard and a compartment. The Inno®Tab can swivel from front, to behind.

# FOUR **SURE**

SURE 66