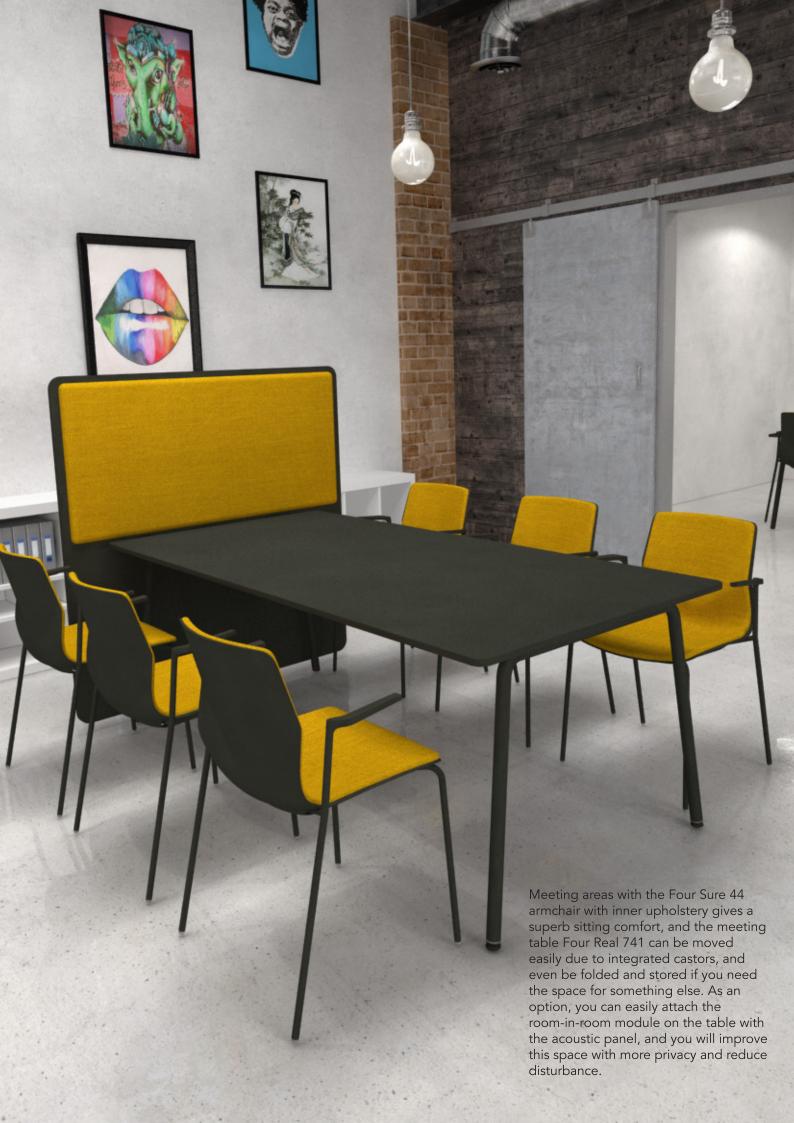

# **SCORES**

CLEANING • • • •

EATING & MEETING ● ● ●

PRIVACY • • •

**Four** Sure 88 with black shell, chrome frame and linking device. Four Real 74 table with matt black frame and table top in matt stonegrey laminate. Room-in-room with acoustic panels.