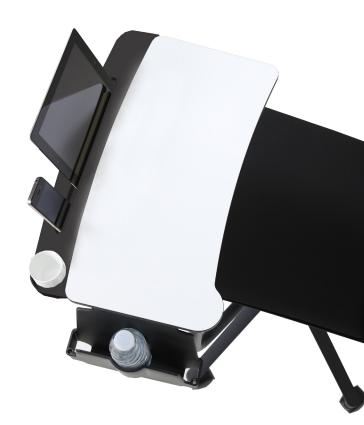

#### FOUR **SURE** 66 & **INNO®TAB**

Upgrade Four Sure 66 chair later with the flexible patentated Inno®Tab, without using any tools. Four Sure 66 comes with a frame in matt black. Choose from 6 different colors on the shell. You can add either a seat upholstery or a fully inner upholstery. The Inno®Tab can be fitted with a dashboard and a compartment. The Inno®Tab can swivel from front, to behind.

# FOUR **SURE**

SURE 66