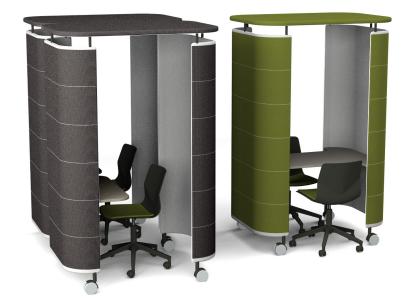

nd aqua, black, jungle green and olive colored shell with great sitting comfort and flexible backrests.

The Four Real 74 & 90 tables are easy foldable by one person, matt black frame with 2 integrated castors for easy mobility and optional chair suspension.

# **SCORES**

CLEANING • • • •

EATING & MEETING ● ● ●

PRIVACY • • •







**Four** Sure 88 with black shell, chrome frame and linking device. Four Real 74 table with matt black frame and table top in matt stonegrey laminate. Room-in-room with acoustic panels.

# **SCORES**

CLEANING • • • •

EATING & MEETING • • • •

PRIVACY • • •







### **SCORES**

CLEANING • • • •

EATING & MEETING • O

PRIVACY





# ROOM IN ROOM / INNOPOD®





# **SCORES**

CLEANING • • • •

EATING & MEETING ● ● ● ●

**MOBILE** • • • • •

PRIVACY • • • •







# **SCORES**

CLEANING • • • •

EATING & MEETING • •

MOBILE • • • • •

PRIVACY • • • •





#### FOUR **SURE** 66 & **INNO®TAB**



Upgrade Four Sure 66 chair later with the flexible patentated Inno®Tab, without using any tools. Four Sure 66 comes with a frame in matt black. Choose from 6 different colors on the shell. You can add either a seat upholstery or a fully inner upholstery. The Inno®Tab can be fitted with a dashboard and a compartment. The Inno®Tab can swivel from front, to behind.

### **SCORES**

**COOPERATIVE** LEARNING

DIVERSITY • • • •

MOBILE • • • •

PRIVACY • • •



# FOUR **SURE**



SURE 66





### FOUR **REAL**

#### SIZE

128 x 64 cm 120 x 80 cm 140 x 80 cm 180 x 80 cm Ø 120 cm





### SIZE

200 x 100 cm 140 x 100 cm 140 x 100/90 cm





### SIZE

140 x 60 c